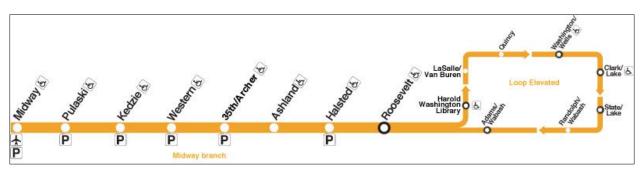

#### From Midway International Airport:

Take the CTA Orange Line train to the Loop. Exit the train at the Clark / Lake stop. Stay on the same exact platform and wait for a Brown Line train travelling North to Kimball.

CTA Orange Line Stops

CTA Brown Line Stops