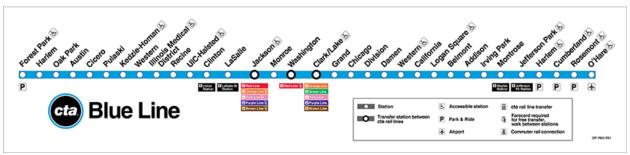

### From O'Hare International Airport:

Take the train Blue Line train from O'Hare International Airport to the Clark/Lake subway station downtown.

**Blue Line Stops** 

The Clark/Lake station is below ground level, so passengers will need to use stairs, escalator or elevator to ascend to street level. From here, it is approximately a 6-10 minute walk or very short taxi ride to the property:

Walking from Clark / Lake CTA stop to Hotel

Alternatively, travelers electing not to walk or taxi from the CTA Clark / Lake Blue line station may then board the take the Brown Line CTA train from this station. The Brown Line station at the Clark / Lake stop is elevated, so passengers will need to make their way from the underground subway station to the Brown Line elevated platform toward (Northbound toward Kimball). From here it is only one additional stop to the station servicing the hotel.