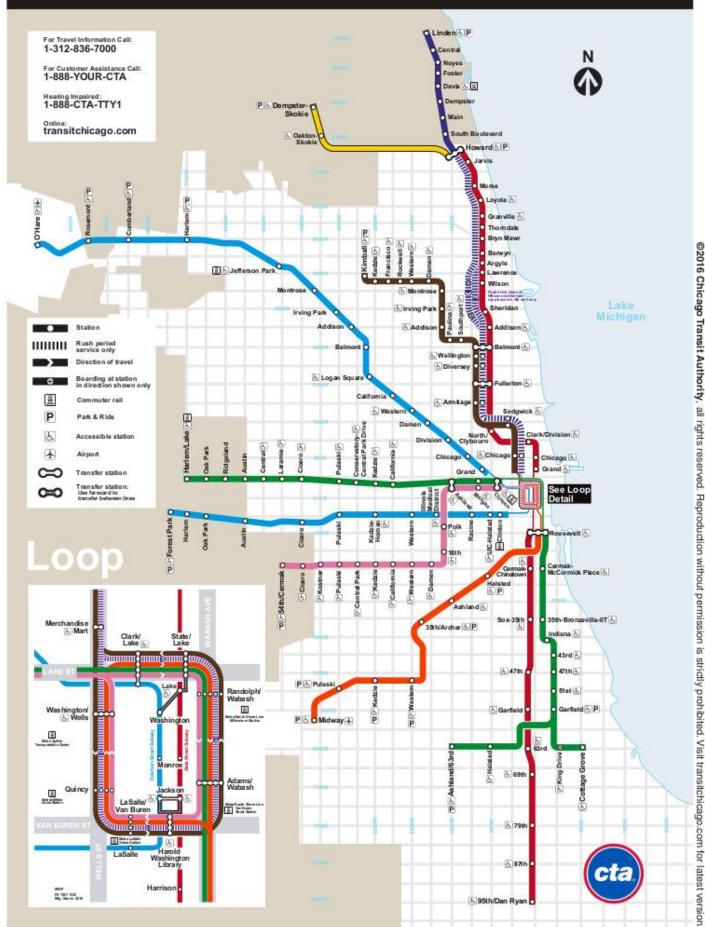

# Chicago Transit Authority (CTA) Directions to The Holiday Inn Chicago Mart Plaza

### From O'Hare International Airport:

Take the train Blue Line train from O'Hare International Airport to the Clark/Lake subway station downtown.

**Blue Line Stops** 

The Clark/Lake station is below ground level, so passengers will need to use stairs, escalator or elevator to ascend to street level. From here, it is approximately a 6-10 minute walk or very short taxi ride to the property:

Walking from Clark / Lake CTA stop to Hotel

Alternatively, travelers electing not to walk or taxi from the CTA Clark / Lake Blue line station may then board the take the Brown Line CTA train from this station. The Brown Line station at the Clark / Lake stop is elevated, so passengers will need to make their way from the underground subway station to the Brown Line elevated platform toward (Northbound toward Kimball). From here it is only one additional stop to the station servicing the hotel.

Passengers should disembark from the Brown Line train at the Merchandise Mart stop. This stop is connected to the Merchandise Mart building. The train platform leads directly into The Merchandise Mart building on its 2nd Floor. The Merchandise Mart's 2nd Floor connects over Orleans Street via a skybridge into the 2nd Floor of the hotel building. Follow the 2nd Floor, and when you arrive past the skybridge, elevator banks will be straight ahead. Take these elevators up to the 15th Floor, main lobby of the Holiday Inn Chicago Mart Plaza.

#### From Midway International Airport:

Take the CTA Orange Line train to the Loop. Exit the train at the Clark / Lake stop. Stay on the same exact platform and wait for a Brown Line train travelling North to Kimball.

Passengers should disembark from the Brown Line train at the Merchandise Mart stop (one stop after transferring at Clark / Lake. This stop is connected to the Merchandise Mart building. The train platform leads directly into The Merchandise Mart building on its 2nd Floor. The Merchandise Mart's 2nd Floor connects over Orleans Street via a skybridge into the 2nd Floor of the hotel building. Follow the 2nd Floor, and when you arrive past the skybridge, elevator banks will be straight ahead. Take these elevators up to the 15th Floor, main lobby of the Holiday Inn Chicago Mart Plaza.

CTA Orange Line Stops

CTA Brown Line Stops

## **OUT-BOUND**

Take the directions in reverse following the 2nd Floor thru to the very end of The Merchandise Mart to the elevated platform for the Brown Line. you will want to take the Brown Line southbound (toward the Loop) to the Clark / Lake stop. Again, if headed to Midway, stay on the same platform and board an Orange Line train at the Clark / Lake stop. If headed to O'Hare, please descend to street-level then the subway for the underground Blue Line train north-bound to O'Hare.

# Rail ('L') System Map