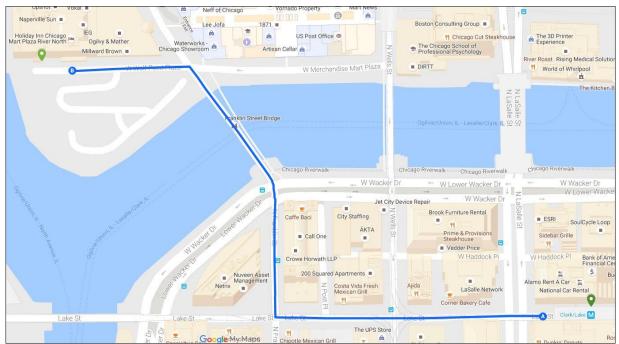

Walking from Clark / Lake CTA stop to Hotel

Alternatively, travelers electing not to walk or taxi from the CTA Clark / Lake Blue line station may then board the take the Brown Line CTA train from this station. The Brown Line station at the Clark / Lake stop is elevated, so passengers will need to make their way from the underground subway station to the Brown Line elevated platform toward (Northbound toward Kimball). From here it is only one additional stop to the station servicing the hotel.

Passengers should disembark from the Brown Line train at the Merchandise Mart stop. This stop is connected to the Merchandise Mart building. The train platform leads directly into The Merchandise Mart building on its 2nd Floor. The Merchandise Mart's 2nd Floor connects over Orleans Street via a skybridge into the 2nd Floor of the hotel building. Follow the 2nd Floor, and when you arrive past the skybridge, elevator banks will be straight ahead. Take these elevators up to the 15th Floor, main lobby of the Holiday Inn Chicago Mart Plaza.