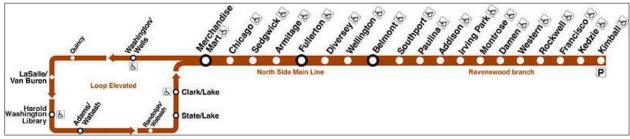

Passengers should disembark from the Brown Line train at the Merchandise Mart stop. This stop is connected to the Merchandise Mart building. The train platform leads directly into The Merchandise Mart building on its 2nd Floor. The Merchandise Mart's 2nd Floor connects over Orleans Street via a skybridge into the 2nd Floor of the hotel building. Follow the 2nd Floor, and when you arrive past the skybridge, elevator banks will be straight ahead. Take these elevators up to the 15th Floor, main lobby of the Holiday Inn Chicago Mart Plaza.

Passengers should disembark from the Brown Line train at the Merchandise Mart stop (one stop after transferring at Clark / Lake. This stop is connected to the Merchandise Mart building. The train platform leads directly into The Merchandise Mart building on its 2nd Floor. The Merchandise Mart's 2nd Floor connects over Orleans Street via a skybridge into the 2nd Floor of the hotel building. Follow the 2nd Floor, and when you arrive past the skybridge, elevator banks will be straight ahead. Take these elevators up to the 15th Floor, main lobby of the Holiday Inn Chicago Mart Plaza.

CTA Orange Line Stops

CTA Brown Line Stops